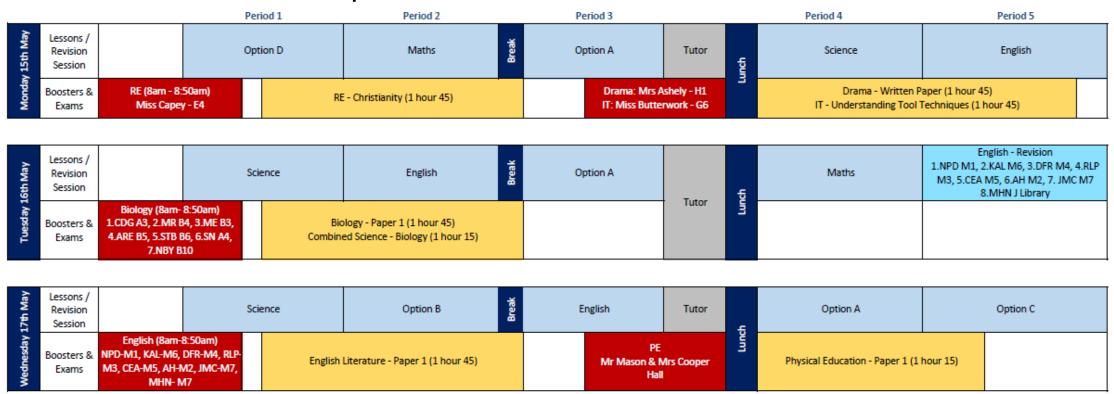

## Mock Exams – 8<sup>th</sup> to 19<sup>th</sup> January 2024

- Mock Exam timetable
- In school for 8:20am for an 8:30am start
- Fully equipped
- Student checklist
- Exam concerns and worries
- Keep in communication with us

### **Year 11 January Mock Timetable**

|        | Period | Monday<br>08/01/2024             | Tuesday<br>09/01/2024                                                                                                                        | Wednesday<br>10/01/2024                                           | Thursday<br>11/01/2024                                                                                  | Friday<br>12/01/2024                                                   |
|--------|--------|----------------------------------|----------------------------------------------------------------------------------------------------------------------------------------------|-------------------------------------------------------------------|---------------------------------------------------------------------------------------------------------|------------------------------------------------------------------------|
| Week 1 | АМ     | English Lit<br>1 Hour 45         | Science Biology<br>1 Hour 15 / 1 Hour 45                                                                                                     | Maths Paper 2<br>1 Hour 30                                        | Spanish Writing F - 1 Hour / H - 1 Hour 15  German Writing F - 1 Hour / H - 1 Hour 15                   | History Paper 1<br>2 Hours                                             |
|        | PM     | Maths Paper 1<br>1 Hour 30       | Computer Science Paper 1 1 Hour 30 Religious Studies Paper 1 Hour 45 Dance Written 1 Hour 30 GCSE PE Paper 1 / WJEC PE 1 Hour 15 / 1 Hour 30 | Science Chemistry<br>1 Hour 15 / 1 Hour 45                        | Geography Paper 1<br>1 Hour 45                                                                          | English Language<br>1 Hour 45                                          |
| Week 2 | Period | Monday<br>15/01/2024             | Tuesday<br>16/01/2024                                                                                                                        | Wednesday<br>17/01/2024                                           | Thursday<br>18/01/2024                                                                                  | Friday<br>19/01/2024                                                   |
|        | АМ     | Maths Paper 3 (163)<br>1 Hour 30 | Geography Paper 2<br>1 Hour 30                                                                                                               | Science Physics<br>1 Hour 15 / 1 Hour 45                          | Religious Studies Paper 2 1 Hour Dance Practical 2 Hours Engineering 1 Hour 30 Computer Science Paper 2 | Technology 2 Hours  Drama Written 1 Hour 45  GCSE PE Paper 2 1 Hour 15 |
|        |        |                                  |                                                                                                                                              |                                                                   | 1 Hour 30                                                                                               |                                                                        |
|        | PM     | History Paper 2<br>1 Hour        | Business Studies Paper 1<br>1 Hour 30                                                                                                        | German Listening &<br>Reading<br>F - 1 Hour 20 / H - 1 Hour<br>45 | Spanish Listening &<br>Reading<br>F - 1 Hour 20 / H - 1 Hour<br>45                                      | Business Studies Paper 2<br>1 Hour 30                                  |