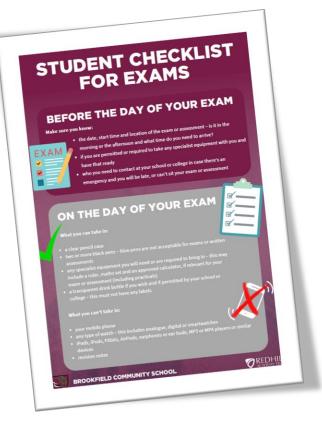

## Mock Exams – 8<sup>th</sup> to 19<sup>th</sup> January 2024

- Mock Exam timetable
- In school for 8:20am for an 8:30am start
- Fully equipped
- Student checklist
- Exam concerns and worries
- Keep in communication with us