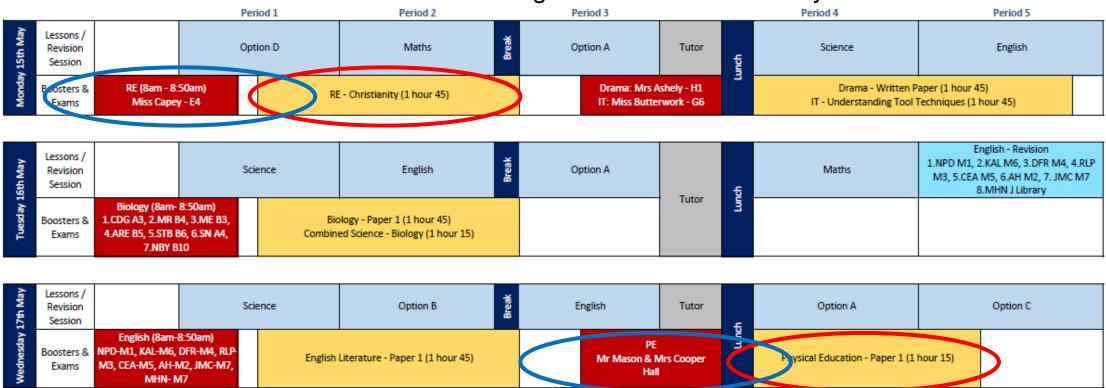

## Mock Exams – 8<sup>th</sup> to 19<sup>th</sup> January 2024

- Mock Exam timetable
- In school for 8:20am for an 8:30am start
- Fully equipped
- Student checklist
- Exam concerns and worries
- Keep in communication with us

### **Year 11 January Mock Timetable**

|        | Period | Monday<br>08/01/2024             | Tuesday<br>09/01/2024                                                                                                                        | Wednesday<br>10/01/2024                                           | Thursday<br>11/01/2024                                                                                  | Friday<br>12/01/2024                                                   |
|--------|--------|----------------------------------|----------------------------------------------------------------------------------------------------------------------------------------------|-------------------------------------------------------------------|---------------------------------------------------------------------------------------------------------|------------------------------------------------------------------------|
| Week 1 | АМ     | English Lit<br>1 Hour 45         | Science Biology<br>1 Hour 15 / 1 Hour 45                                                                                                     | Maths Paper 2<br>1 Hour 30                                        | Spanish Writing F - 1 Hour / H - 1 Hour 15  German Writing F - 1 Hour / H - 1 Hour 15                   | History Paper 1<br>2 Hours                                             |
|        | PM     | Maths Paper 1<br>1 Hour 30       | Computer Science Paper 1 1 Hour 30 Religious Studies Paper 1 Hour 45 Dance Written 1 Hour 30 GCSE PE Paper 1 / WJEC PE 1 Hour 15 / 1 Hour 30 | Science Chemistry<br>1 Hour 15 / 1 Hour 45                        | Geography Paper 1<br>1 Hour 45                                                                          | English Language<br>1 Hour 45                                          |
| Week 2 | Period | Monday<br>15/01/2024             | Tuesday<br>16/01/2024                                                                                                                        | Wednesday<br>17/01/2024                                           | Thursday<br>18/01/2024                                                                                  | Friday<br>19/01/2024                                                   |
|        | АМ     | Maths Paper 3 (163)<br>1 Hour 30 | Geography Paper 2<br>1 Hour 30                                                                                                               | Science Physics<br>1 Hour 15 / 1 Hour 45                          | Religious Studies Paper 2 1 Hour Dance Practical 2 Hours Engineering 1 Hour 30 Computer Science Paper 2 | Technology 2 Hours  Drama Written 1 Hour 45  GCSE PE Paper 2 1 Hour 15 |
|        |        |                                  |                                                                                                                                              |                                                                   | 1 Hour 30                                                                                               |                                                                        |
|        | PM     | History Paper 2<br>1 Hour        | Business Studies Paper 1<br>1 Hour 30                                                                                                        | German Listening &<br>Reading<br>F - 1 Hour 20 / H - 1 Hour<br>45 | Spanish Listening &<br>Reading<br>F - 1 Hour 20 / H - 1 Hour<br>45                                      | Business Studies Paper 2<br>1 Hour 30                                  |