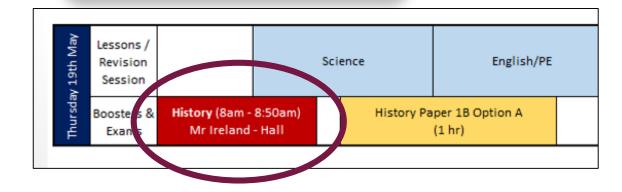

# Exam Period Preparation Programme

|                                                    |                                                                                                                      | Per                                 | riod 1 | Period 2                                                             |                                   | Period 3                         |                     |                                                                                                     | Period 4                                     | Period 5                                                                                                                    |
|----------------------------------------------------|----------------------------------------------------------------------------------------------------------------------|-------------------------------------|--------|----------------------------------------------------------------------|-----------------------------------|----------------------------------|---------------------|-----------------------------------------------------------------------------------------------------|----------------------------------------------|-----------------------------------------------------------------------------------------------------------------------------|
| Lessons / Revision Session Boosters ( Exams        |                                                                                                                      | English                             |        | Maths                                                                | Break                             | Science                          | Tutor               | Lunch                                                                                               | Option A                                     | Science - Biology Revision<br>1. CDG - A3, 2. ARE - B5, 3. MR - B3,<br>4. STB - B6, 5. ME - B1, 6. SN - A4, 7.<br>JLE - B10 |
| Boosters Exams                                     | & RE (8am - 8:<br>Miss Cape                                                                                          | RF-                                 |        | - Christinaity (1 hr 45m)                                            |                                   | Computing<br>Mr Myhill - M1      |                     |                                                                                                     | Computer Science: Computer Systems (1hr 30m) |                                                                                                                             |
|                                                    |                                                                                                                      |                                     |        |                                                                      |                                   |                                  |                     |                                                                                                     |                                              |                                                                                                                             |
| Lessons / Revision Session Boosters :              |                                                                                                                      | Maths                               |        | English                                                              | Break                             | Option A                         | Tutor               | Lunch                                                                                               | Science                                      | English Revision<br>CEA - M5, AH - M2, KAL - M6, MKT -<br>M3, HEC - M7, MHN - M1, DFR -M4,<br>NPD - Jli                     |
| To Boosters & Exams                                | Biology (8am -<br>& JLE - B10, AWM<br>B3, STB - B6, ME<br>A4, CDG -                                                  | - B4, MR -<br>E - B1, Sn -          |        | ence -Biology (1hr 45m)  ned Sci -Biology (1hr 15m)  Miss Butterwort |                                   |                                  | רח                  | IT - Understanding Tool Techniques (1hr 45m)                                                        |                                              |                                                                                                                             |
|                                                    |                                                                                                                      |                                     |        |                                                                      |                                   |                                  |                     |                                                                                                     |                                              |                                                                                                                             |
| Lessons /<br>Revision<br>Session                   |                                                                                                                      | Maths                               |        | Option C                                                             | Break                             | Science                          | Tutor               | <del>ر</del> د                                                                                      | English                                      | Option B                                                                                                                    |
| Medicion Session  Revision Session  Boosters Exams | English (8am - 8:50am)  Boosters & CEA - M5, AH - M2, KAL -M6, Exams MKT - M3, HEC - M7, MHN - M1, DFR - M4, JMC Jli |                                     |        | Language Paper 1 (1hr 45m)                                           | <b>German</b><br>Mrs Fenwick - G2 |                                  | Lunch               | German Listening & Reading - Foundation (35m & 45m) German Listening & Reading - Higher (45m & 1hr) |                                              |                                                                                                                             |
|                                                    |                                                                                                                      |                                     |        |                                                                      |                                   |                                  |                     |                                                                                                     |                                              |                                                                                                                             |
| Lessons / Revision Session Boosters & Exams        |                                                                                                                      | Sc                                  | ience  | English/PE                                                           | Break                             | PE/English                       | Tutor               | Lunch                                                                                               | Maths                                        | Maths Revision<br>EL - T5, CJ - T9, ELT - T6, PJA - T7, CP -<br>T4, ARN - T10, GWY - T8                                     |
| Boosters Exams                                     | & History (8am -<br>Mr Ireland                                                                                       |                                     |        | per 1B Option A<br>(1 hr)                                            | Ш                                 | <b>Drama</b><br>Mrs Ashley - H1a |                     | _                                                                                                   | Drama (1hr 45m)                              |                                                                                                                             |
|                                                    |                                                                                                                      |                                     |        |                                                                      |                                   |                                  |                     |                                                                                                     |                                              |                                                                                                                             |
| Lessons / Revision                                 | Г                                                                                                                    | , ELT - T6, PJA -<br>N - T10, GWY - |        | Option D                                                             | Break                             | English                          | Tutor               | ᄕ                                                                                                   | Option C                                     | Option A                                                                                                                    |
| Priday Session Boosters Exams                      | Maths (8am -<br>& EL - T5, CJ - T9, El<br>T7, CP - T4, ARN -<br>T8                                                   |                                     |        | s Paper 1 (1hr 30m)                                                  |                                   |                                  | iness<br>Ish - Hall | all                                                                                                 | Business Paper 1 (1hr 30)                    |                                                                                                                             |

T

exams. You **MUST** attend these before each exam. The morning Boosters start at 8am.

Please check your individual exam timetable for the room and seat that you have been allocated.

You should go to your Period 3 lesson first.