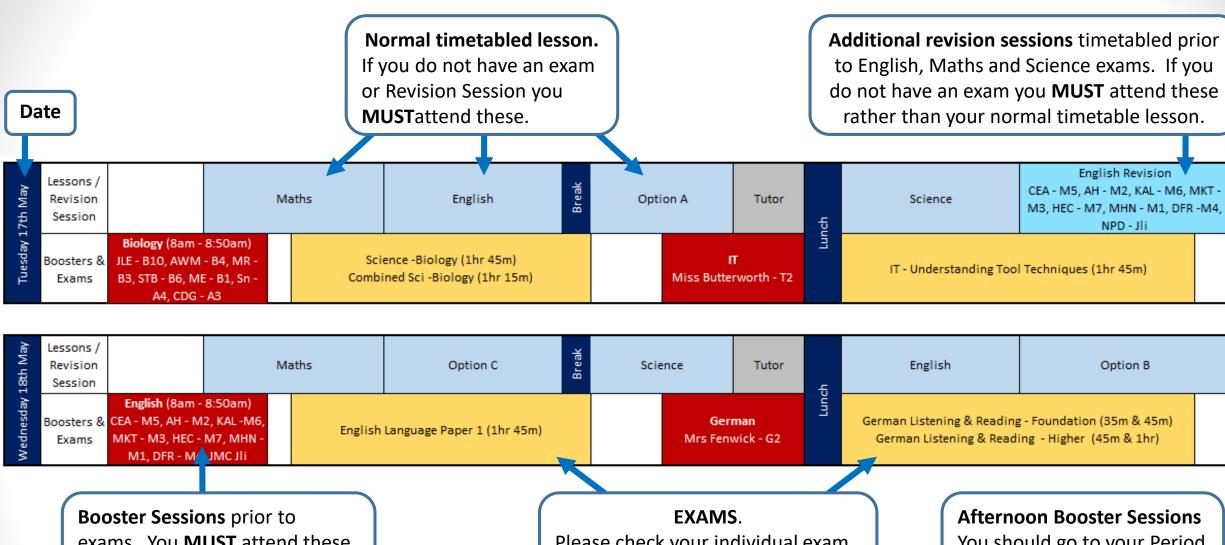

T

exams. You **MUST** attend these before each exam. The morning Boosters start at 8am.

Please check your individual exam timetable for the room and seat that you have been allocated.

You should go to your Period 3 lesson first.