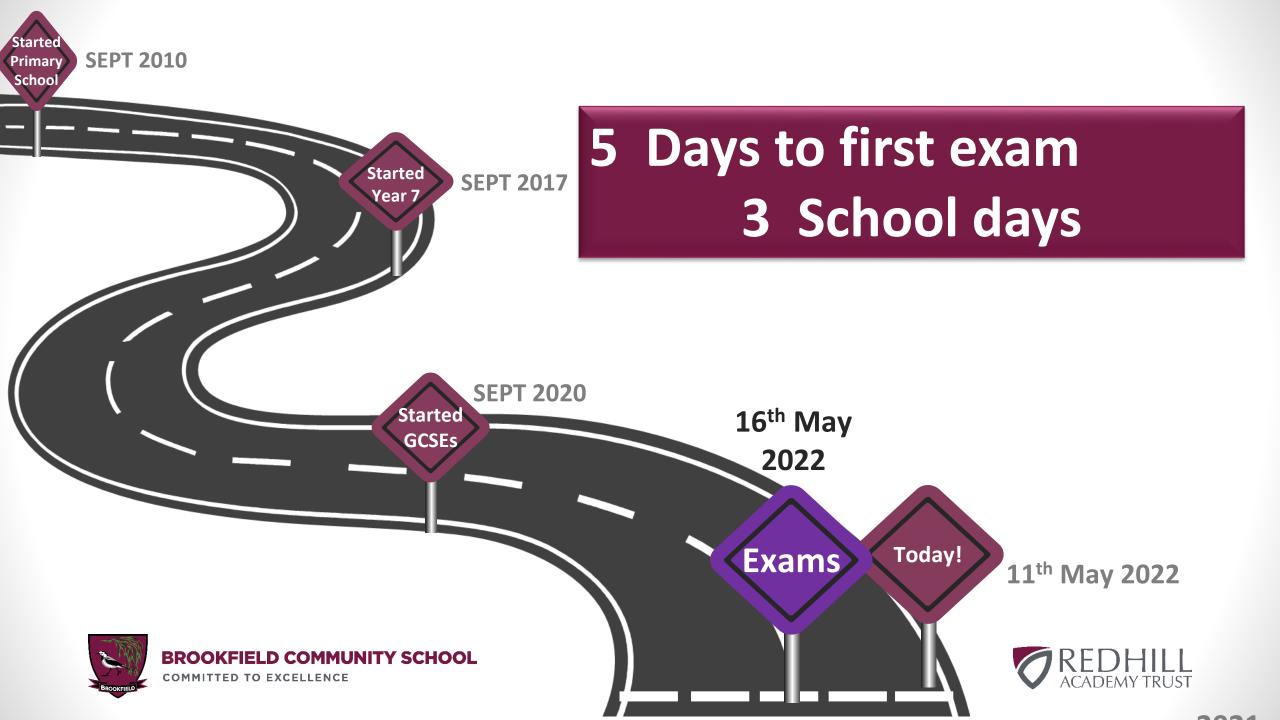

## Route to Exams

"Winners embrace hard work. They love the discipline of it, the trade-off they're making to win. Losers, on the other hand, see it as punishment. And that's the difference."