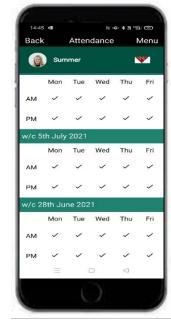

| Once a fortnight      |
| Maths                         | Once a week           |
| MFL                           | Once a fortnight      |
| Performing Arts (Music/Drama) | Twice every half term |
| RE                            | Twice every half term |
| Science                       | Once a week           |

<u>Duration:</u> Minimum of 30 minutes to complete

**Quality not Quantity** 





# **HOMEWORK**



ICT@brookfieldcs.org.uk











https://www.satchelone.com Satchel One | Login







## **HOW CAN YOU HELP?**



Equipment: black pen, green pen, pencil, eraser, ruler, water bottle, calculator, highlighter, whiteboard and whiteboard pen and reading book

Monitor and limit screen time

Sleep and exercise

Read, read, read

Quiz and question







## SIMS PARENTS' APP

























#### **BROOKFIELD COMMUNITY SCHOOL**

**COMMITTED TO EXCELLENCE** 

# Assessment, Target-Setting and Reporting

Matt Robinson

Assistant Headteacher



### Target Setting

KS2 SATS Scaled Scores

CAT4 Tests and National benchmarking data

Highly aspirational

A student's progress will **not** be capped by their target

| Band   | Α   | В   | С   | D   | E   |
|--------|-----|-----|-----|-----|-----|
| Grades | 8-9 | 6-7 | 4-5 | 2-3 | B-1 |











## Reporting System









### Regular Assessment at KS3 - what to expect

#### Regular formative assessments

- Formative assessment of extended pieces of work
- Assessments at the end of topics
- Feedback and tasks to recognise achievement and to support improvements
- These will not be graded





## Assessment and R