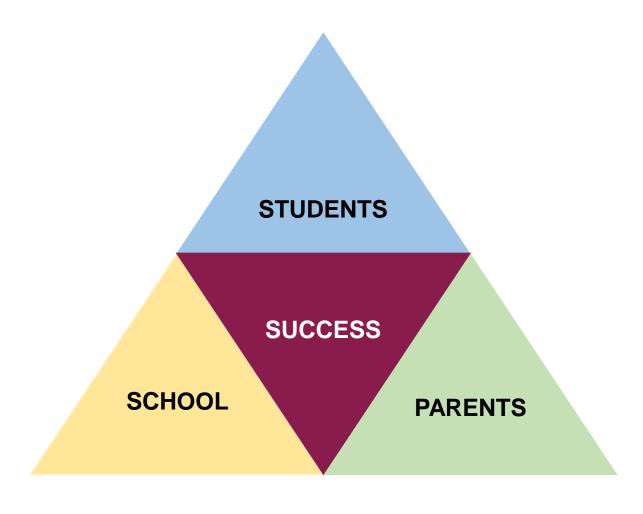

# Good Communication - A Key to Success

- 1. Form tutor (email or phone)
- 2. Head of House (email or phone)
- 3. Class teacher (questions around learning)
- 4. Head of Subject (questions about a subject)
- 5. Senior Leadership Team (specific roles and responsibilities)
- 6. Deputy Headteacher
- 7. Headteacher