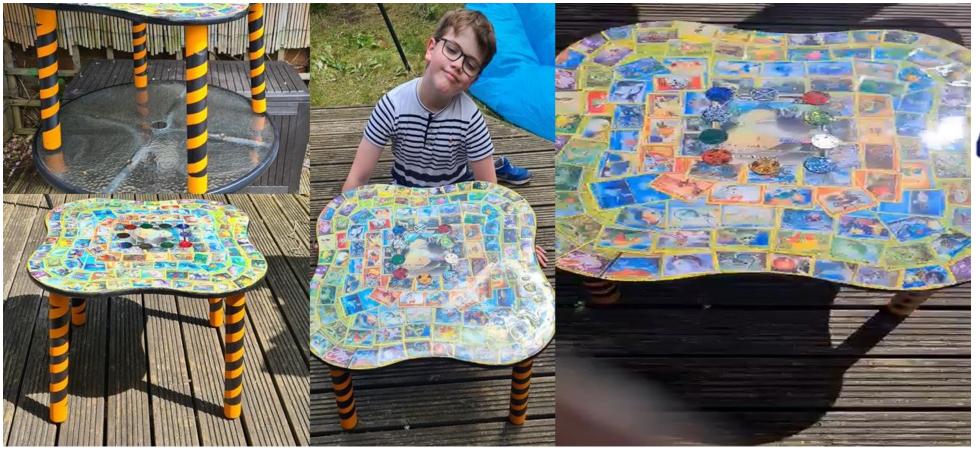

# Winner

Finn M (Brookfield Community School)

"Wow this is awesome! I'm not that good at resin!"