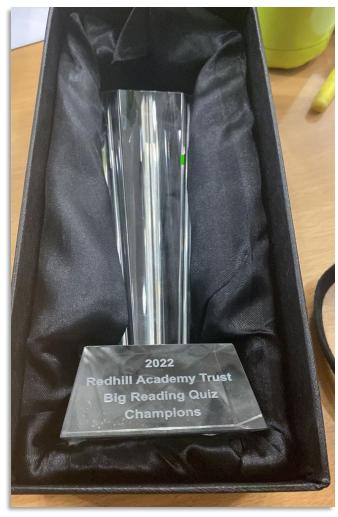

ty increases;
- They have a greater ability to access GCSE exam texts;
- They have increased general knowledge and understanding of other cultures;
- This could affect their **basic understanding** of the questions on an exam paper, which they will have to decode and interpret unaided.

We are setting high, aspirational reading targets for all our students





## Why is a reading strategy important?

What is the % of words known in a text to ensure reading comprehension?

50% 55% 60% 65% 70% 75% 80% 85% 90% 95%













## What are we doing to promote reading?



- Refurbished library
- Whole-school Literacy coordinator
- Accelerated Reader (Y7 & 8)
- DEAR
- Targeted interventions
- Reading clubs
- Local & national competitions





## Redhill's Big Reading Quiz – Trust Champions!





# Chesterfield Rotary Public Speaking Competition for schools – Champions!



## Finalists!

POETRY 3Y
HSV

Choose a poem • Learn it by heart • Perform it out loud



#### **Accelerated Reader and DEAR Time**







#### How do AR lessons work?

#### **STAR** tests

- Each student completes a STAR test at the start of the programme and every term thereafter.
- Multiple choice test which adapts to the answers it is given to push the students to the best of their ability.
- A report is generated which includes their reading age and the difficulty at which they should be reading (ZPD).





### How do AR lessons work?

#### **Book difficulty grading**

- All books in the library are colour coded by difficulty. This allows students to easily find something that is suitably challenging.
- The