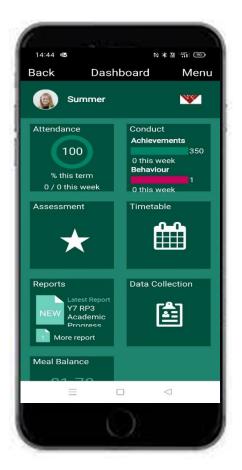

| Once a fortnight      |
| Maths                         | Once a week           |
| MFL                           | Once a fortnight      |
| Performing Arts (Music/Drama) | Twice every half term |
| RE                            | Twice every half term |
| Science                       | Once a week           |

<u>Duration:</u> Minimum of 30 minutes to complete

**Quality not Quantity** 





# **HOMEWORK**



ICT@brookfieldcs.org.uk











https://www.satchelone.com Satchel One | Login







## **HOW CAN YOU HELP?**



Equipment: black pen, green pen, pencil, eraser, ruler, water bottle, calculator, highlighter, whiteboard and whiteboard pen and reading book

Monitor and limit screen time

Sleep and exercise

Read, read, read

Quiz and question







## SIMS PARENTS' APP

























#### **BROOKFIELD COMMUNITY SCHOOL**

**COMMITTED TO EXCELLENCE** 

# Assessment, Target-Setting and Reporting

Matt Robinson

Assistant Headteacher



### Target Setting

KS2 SATS Scaled Scores

CAT4 Tests and National benchmarking data

Highly aspirational

A student's progress will **not** be capped by their target

| Band   | Α   | В   | С   | D   | E   |
|--------|-----|-----|-----|-----|-----|
| Grades | 8-9 | 6-7 | 4-5 | 2-3 | B-1 |











## Reporting System









### Regular Assessment at KS3 - what to expect

#### Regular formative assessments

- Formative assessment of extended pieces of work
- Assessments at the end of topics
- Feedback and tasks to recognise achievement and to support improvements
- These will not be graded





## Assessment and