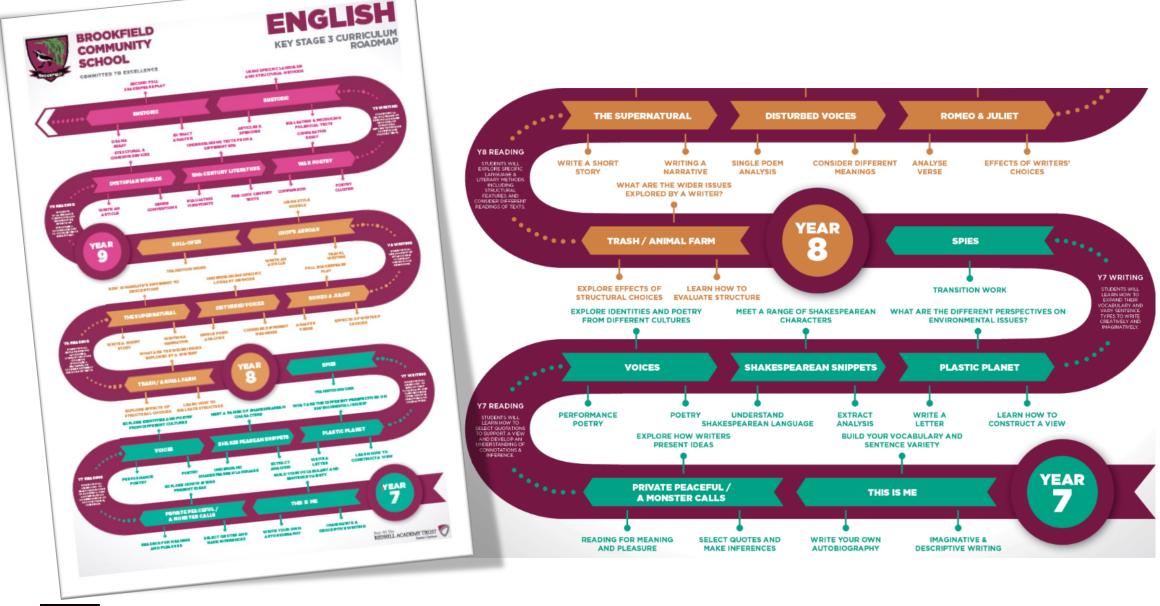

# The Curriculum

Ros Mason

**Deputy Headteacher** 

- Broad range of subjects and qualifications
- Depths of rich knowledge
- Adapting and reflecting
- Planned to be sequential and revisited
- Developing the whole child skills and qualities to be success and contribute to society

### Key Stage 3

| Subject         | Hours per<br>fortnight |
|-----------------|------------------------|
| Art             | 2                      |
| Computing       | 1                      |
| D&T             | 4                      |
| English         | 8                      |
| Geography       | 4                      |
| History         | 4                      |
| Life 360        | 1                      |
| Maths           | 8                      |
| PE              | 4                      |
| Performing Arts | 4                      |
| RE              | 2                      |
| Science         | 6                      |