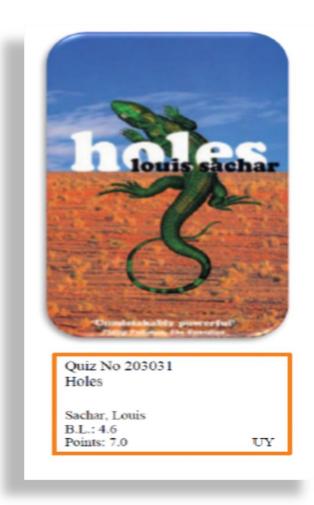

# PROGRAMME ORDER

| Time | Presentations                                                                                                                  | Staff                                           |
|------|--------------------------------------------------------------------------------------------------------------------------------|-------------------------------------------------|
| 1    | Introduction and Welcome<br>Brookfield Vision and the year ahead, 2022 GCSE/A Level<br>results, results, Redhill section, SEND | Keith Hirst<br>Headteacher                      |
| 2    | Expectations, behaviour, attendance, safeguarding Pastoral systems – House and Vertical Tutoring                               | Richard Cronin Deputy Headteacher               |
| 3    | Curriculum, Teaching and Learning, Homework                                                                                    | Ros Mason<br>Deputy Headteacher                 |
| 4    | Assessment and reporting                                                                                                       | Matthew Robinson Assistant Headteacher          |
| 5    | DEAR (Drop Everything and Read)                                                                                                | Darren Frost<br>Associate Assistant Headteacher |
| 6    | Maths at Brookfield                                                                                                            | Neil Stewart<br>Associate Assistant Headteacher |
| 7    | Communication with school. Close                                                                                               | Keith Hirst - Headteacher                       |