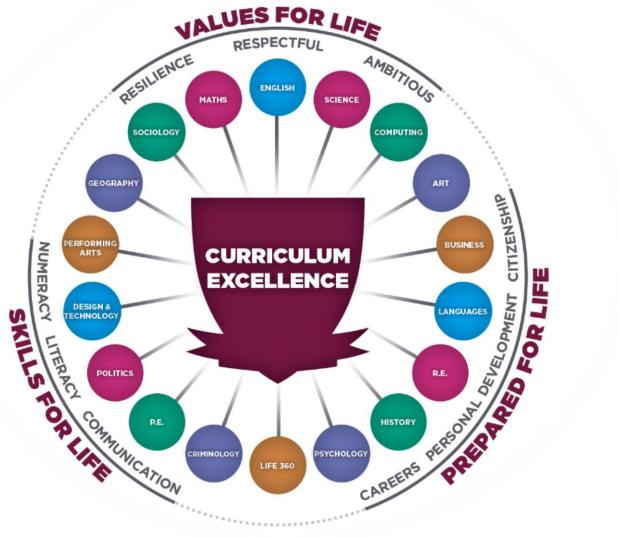

# The Curriculum

Ros Mason

**Deputy Headteacher** 

- Broad range of subjects and qualifications
- Depths of rich knowledge
- Adapting and reflecting
- Planned to be sequential and revisited
- Developing the whole child skills and qualities to be success and contribute to society

### Key Stage 3

| Subject         | Hours per<br>fortnight |
|-----------------|------------------------|
| Art             | 2                      |
| Computing       | 1                      |
| D&T             | 4                      |
| English         | 8                      |
| Geography       | 4                      |
| History         | 4                      |
| Life 360        | 1                      |
| Maths           | 8                      |
| PE              | 4                      |
| Performing Arts | 4                      |
| RE              | 2                      |
| Science         | 6                      |

### Key Stage 4

#### **Compulsory Core Subject**

| English           | 10 hours |
|-------------------|----------|
| Maths             | 8 hours  |
| Combined Science  | 10 hours |
| PE (non-examined) | 2 hours  |

#### **Options**

| Art            | Business  |
|----------------|-----------|
| Computing      | D&T       |
| Dance          | Drama     |
| Engineering    | French    |
| German         | Geography |
| Catering       | History   |
| ICT            | Music     |
| PE             | RE        |
| Spanish        | Textiles  |
| Triple Science | (5 Hours) |

### Key Stage 5

#### **Options**

| Fine Art           | Biology          |
|--------------------|------------------|
| Chemistry          | Criminology      |
| Dance              | Drama            |
| Economics          | English Language |
| English Literature | French           |
| Further Maths      | Geography        |
| History            | Maths            |
| Politics           | Photography      |
| Physics            | PE               |
| Product Design     | Psychology       |
| Spanish            | Sociology        |
| Textiles           | (10 hours)       |
|                    |                  |