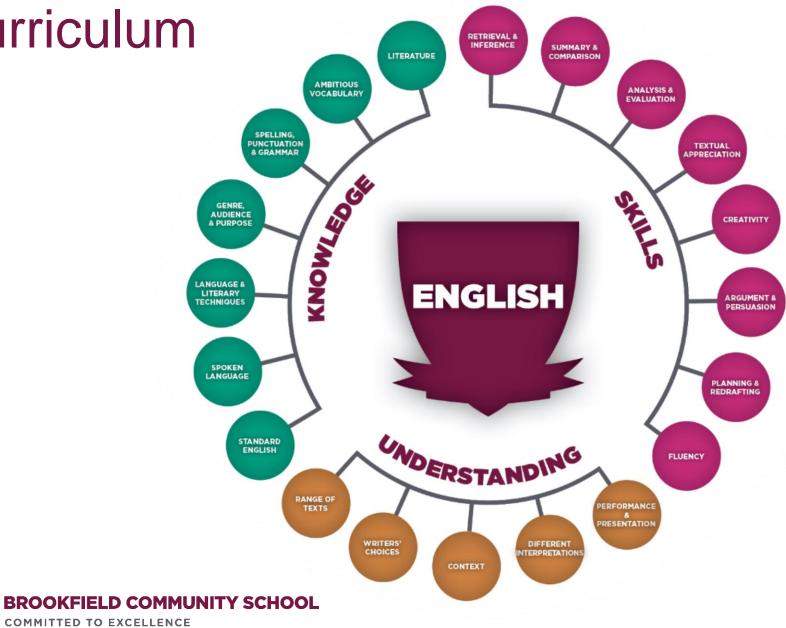

# The Curriculum

Ros Mason

**Deputy Headteacher** 

- Broad range of subjects and qualifications
- Depths of rich knowledge
- Adapting and reflecting
- Planned to be sequential and revisited
- Developing the whole child skills and qualities to be success and contribute to society

### Key Stage 3

| Subject         | Hours per<br>fortnight |
|-----------------|------------------------|
| Art             | 2                      |
| Computing       | 1                      |
| D&T             | 4                      |
| English         | 8                      |
| Geography       | 4                      |
| History         | 4                      |
| Life 360        | 1                      |
| Maths           | 8                      |
| PE              | 4                      |
| Performing Arts | 4                      |
| RE              | 2                      |
| Science         | 6                      |