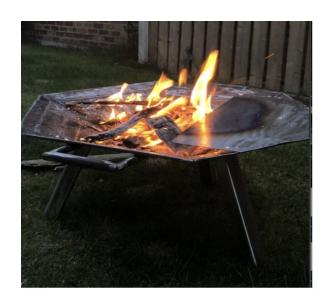

# <u>Upcycled Scrap Metal BBQ + Firepit</u>

Dylan More Yr 12

"Wow lots of fabrication on the fire pit"