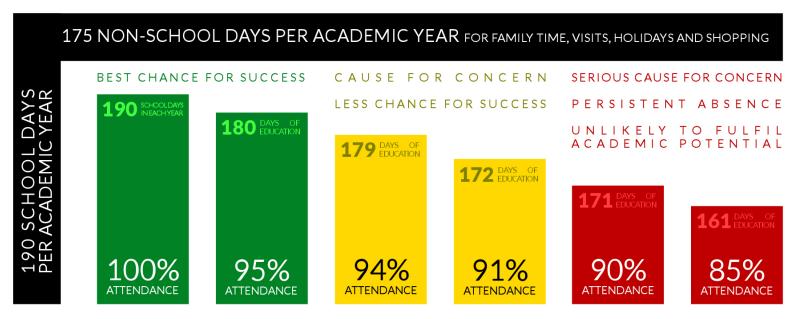

# Attendance Matters (97% or above)

# GOOD ATTENDANCE MEANS BEING IN SCHOOL AT LEAST 95% OF THE TIME (BETWEEN 180 & 190 DAYS)