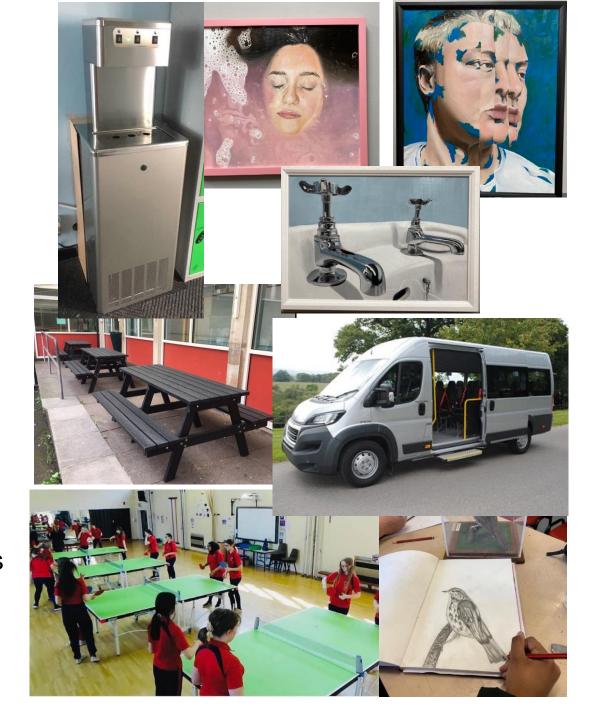

- The PFA works closely with the school to raise funds to support, enrich and advance the education of our children during their time at Brookfield School.
- We organise a number of events throughout the year and hold termly meetings to discuss upcoming events.







- Christmas Market
- Christmas Class Hamper Raffle
- Provide refreshments at school events
- Seasonal hamper raffles
- Online fundraising Easyfundraising and Amazon Smile
- Always looking for new fundraising ideas....







- Deposit for school minibus
- Framing for pupil artwork
- Outdoor tables and seating
- Water fountains
- Library books for Modern Languages
- Table tennis tables
- Hardback sketch books for Art
- History books
- English resources including subscriptions and books
- Psychology e-books for year 12 & 13







- Deposit for school minibus
- Framing for pupil artwork
- Outdoor tables and seating
- Water fountains
- Library books for Madan Languages

  Table tenns rabbes

  Hardback sketch banks for Art

  History books

  Engish resources including subcerior:

- urces including subscriptions and book
- Psychology e-books for year 12 & 13







RAISING FUNDS. ENRICHING LIVES.







# JOIN OUR COMMITTEE

**Treasurer** 



RAISING FUNDS. ENRICHING LIVES.

#### **Treasurer**

- Day-to-day management of accounts, including issuing bills and receipts on behalf of the PTA and making payments.
- Preparing and updating financial ledgers on a regular basis.
- Completing banking transactions on a regular basis.
- Organising floats for fundraising events, collecting and reconciling monies raised at eve