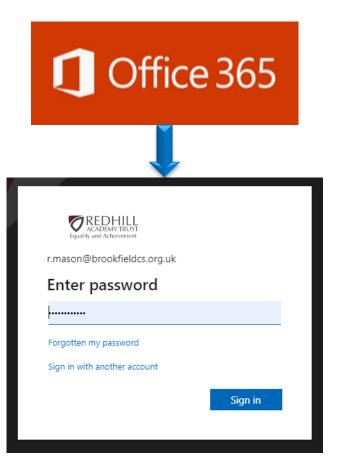

---|-----------------------|
| Art                           | Twice every half term |
| Computing                     | Once a half term      |
| D&T                           | Twice every half term |
| English                       | Once a week           |
| Geography                     | Once a fortnight      |
| History                       | Once a fortnight      |
| Maths                         | Once a week           |
| MFL                           | Once a fortnight      |
| Performing Arts (Music/Drama) | Twice every half term |
| RE                            | Twice every half term |
| Science                       | Once a week           |

<u>Duration:</u> Minimum of 30 minutes to complete

**Quality not Quantity** 





# **HOMEWORK**



ICT@brookfieldcs.org.uk











https://www.satchelone.com Satchel One | Login







## **HOW CAN YOU HELP?**



Equipment: black pen, green pen, pencil, eraser, ruler, water bottle, calculator, highlighter, whiteboard and whiteboard pen and reading book

Monitor and limit screen time

Sleep and exercise

Read, read, read

Quiz and question







## SIMS PARENTS' APP

























#### **BROOKFIELD COMMUNITY SCHOOL**

**COMMITTED TO EXCELLENCE** 

# Assessment, Target-Setting and Reporting

Matt Robinson

Assistant Headteacher



### Target Setting

KS2 SATS Scaled Scores

CAT4 Tests and National benchmarking data

Highly aspirational

A student's progress will **not** be capped by their target

| Band   | Α   | В   | С   | D   | E   |
|--------|-----|-----|-----|-----|-----|
| Grades | 8-9 | 6-7 | 4-5 |