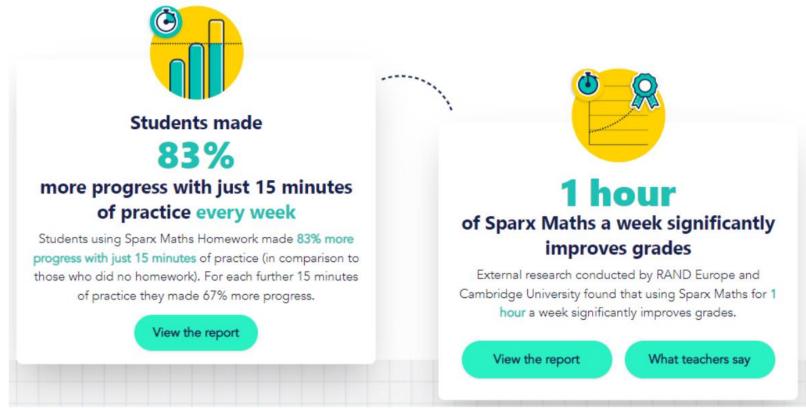

Friday    | <b>✓</b> | <b>✓</b> | <b>✓</b> |          |          |







#### **BROOKFIELD COMMUNITY SCHOOL**

**COMMITTED TO EXCELLENCE** 

## Mathematics

**Neil Stewart** 

Associate Assistant Headteacher / Head of Maths



## Mathematics Sparx

- Homework is set each week on Sparx
- The online platform tailors work to the topics that have been covered in class and adjusts the level of difficulty for each individual student.
- Students must complete the homework in their maths books.
- Videos area available to support with each question.
- Initial student feedback has been extremely positive students have found the system intuitive and the support videos have been useful.





## Impact of Sparx



## Our evidence

We care about the evidence and build systems that make a difference









## Mathematics – Leadership Opportunities

















### **BROOKFIELD COMMUNITY SCHOOL**

**COMMITTED TO EXCELLENCE** 

## **BPFA**



RAISING FUNDS. ENRICHING LIVES.



# Greg Campbell Y SCHOOL Chair







- The PFA works closely with the school to raise funds to support, enrich and advance the education of our children during their time at Brookfield School.
- We organise a number of events throughout the year and hold termly meetings to discuss upcoming events.







- Christmas Market
- Christmas Class Hamper Raffle
- Provide refreshments at school events
- Seasonal hamper raffles
- Online fundraising Easyfundraising and Amazon Smile
- Always looking for new fundraising ideas....







- Deposit for school minibus
- Framing for pupil artwork
- Outdoor tables and seating