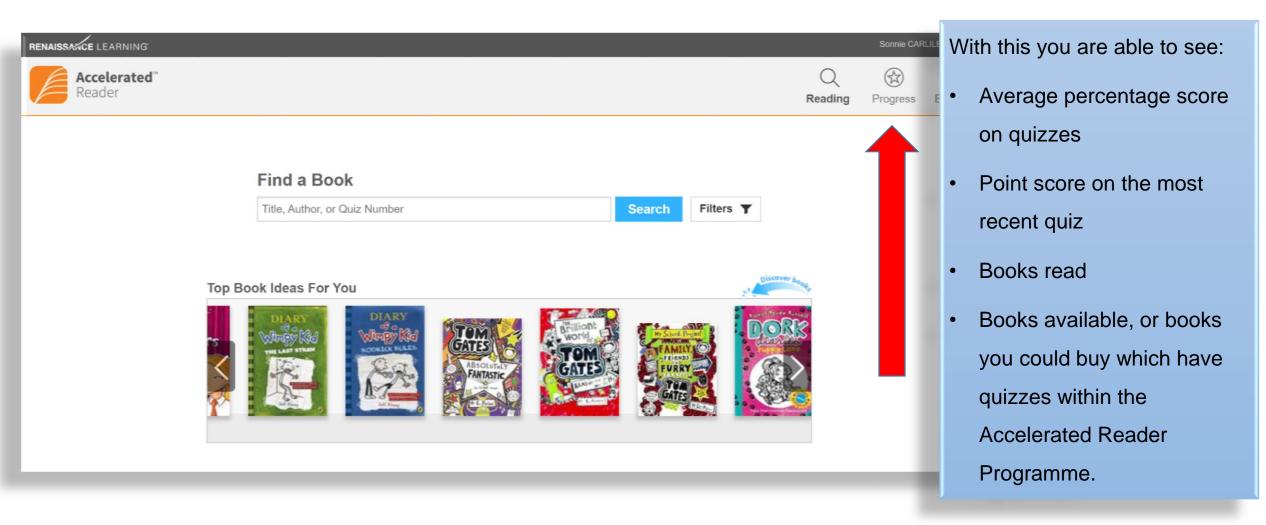

# PROGRAMME ORDER

| Time | Presentations                                                                                                                  | Staff                                           |
|------|--------------------------------------------------------------------------------------------------------------------------------|-------------------------------------------------|
| 1    | Introduction and Welcome<br>Brookfield Vision and the year ahead, 2022 GCSE/A Level<br>results, results, Redhill section, SEND | Keith Hirst<br>Headteacher                      |
| 2    | Expectations, behaviour, attendance, safeguarding Pastoral systems – House and Vertical Tutoring                               | Richard Cronin Deputy Headteacher               |
| 3    | Curriculum, Teaching and Learning, Homework                                                                                    | Ros Mason<br>Deputy Headteacher                 |
| 4    | Assessment and reporting                                                                                                       | Matthew Robinson Assistant Headteacher          |
| 5    | DEAR (Drop Everything and Read)                                                                                                | Darren Frost<br>Associate Assistant Headteacher |
| 6    | Maths at Brookfield                                                                                                            | Neil Stewart<br>Associate Assistant Headteacher |
| 7    | Communication with school. Close                                                                                               | Keith Hirst - Headteacher                       |