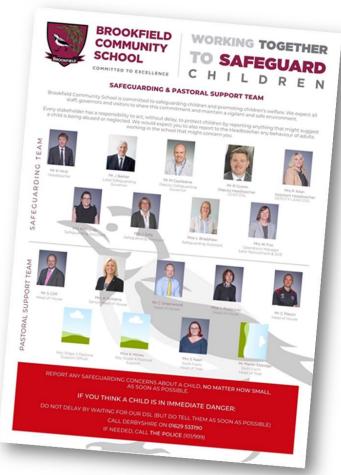

# WORKING TOGETHER TO SAFEGUARD CHILDREN

Safeguarding is everyone's responsibility

The poster (left) shows key members of staff

Form tutors are key members of staff to share concerns with

Safeguarding information is in student organisers

Mental health information and advice is in student organisers